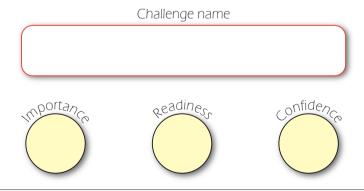

#### Choice selector

In the table, write your scores for each of your potential challenge areas. Calculate this by adding your scores together.

| Challenge | Challenge | Importance | Readiness | Confidence | Total |
|-----------|-----------|------------|-----------|------------|-------|
| no.       | name      | score      | score     | score      | score |
| 1         |           |            |           |            |       |
| 2         |           |            |           |            |       |
| 3         |           |            |           |            |       |
| 4         |           |            |           |            |       |